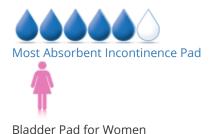

### **Additional Information**

| Pad Style             | Long Length    |
|-----------------------|----------------|
| Protection            | 5/6            |
| Gender                | For Women      |
| UPC                   | 00036000445619 |
| Incontinence Type     | Urinary        |
| Style                 | Pads           |
| Waterproof Back-sheet | Plastic        |