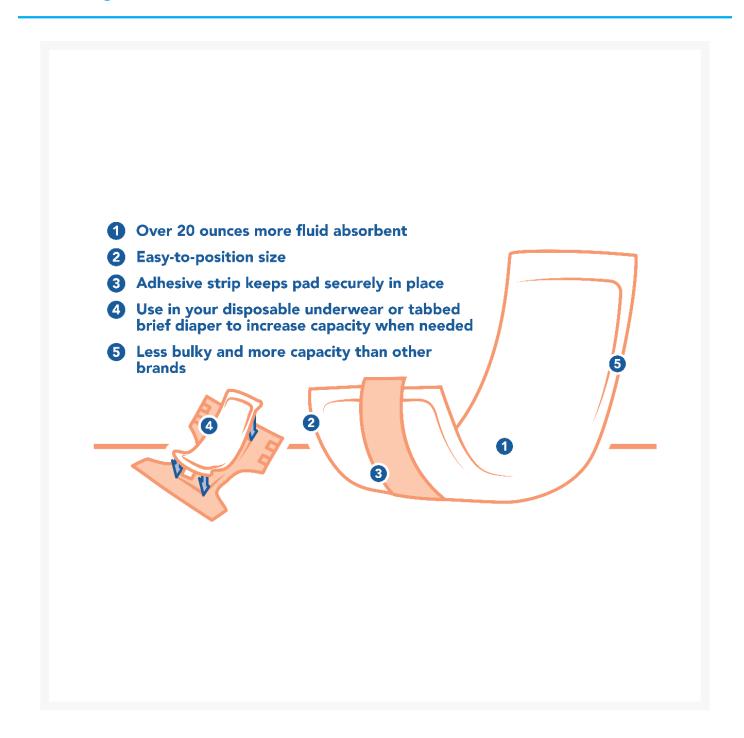

# **Beyond Adult Incontinence Booster Pad - 16 Inch**

# **Product Images**



# **Short Description**





Booster Pad for Women and Men



Overnight Booster Pad

# **Beyond Booster Sizing Guide**

SKU PACKAGE PRICE

BYD-462-CG 104/case, 26/bag \$85.99 0.83/pc.

### Save up to 29% when you buy a CASE!

- $\cdot$  Save up to \$17.21 on the price of product
- · Save \$8 on shipping (cases ship free!)

Save 5% using our Never Run Out service to automatically re-order this product. **Click here** to sign up!

# **Additional Information**

| Protection        | 6/6                   |
|-------------------|-----------------------|
| Gender            | For Women and Men     |
| UPC               | 696550937417          |
| Incontinence Type | Urinary & Light Bowel |
| Style             | Booster Pads          |

# **Product Options**

| bb_package_size: | Case |
|------