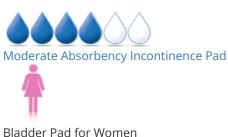

### **Additional Information**

| Pad Style             | Regular Length |
|-----------------------|----------------|
| Protection            | 4/6            |
| Gender                | For Women      |
| UPC                   | 10036000473572 |
| Incontinence Type     | Urinary        |
| Style                 | Pads           |
| Waterproof Back-sheet | Plastic        |