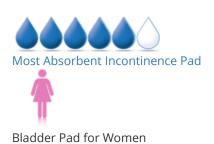

### **Additional Information**

| Pad Style             | Regular Length |
|-----------------------|----------------|
| Protection            | 5/6            |
| Gender                | For Women      |
| UPC                   | 10036000471998 |
| Incontinence Type     | Urinary        |
| Style                 | Pads           |
| Waterproof Back-sheet | Plastic        |