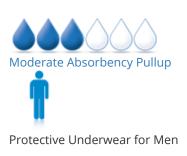

### **Additional Information**

| Protection            | 3/6                                                                                                  |
|-----------------------|------------------------------------------------------------------------------------------------------|
| Style                 | Pull-on Underwear                                                                                    |
| Incontinence Type     | Urinary                                                                                              |
| Gender                | For Men                                                                                              |
| Specialty Sizes       | Extra Small / Small                                                                                  |
| Waterproof Back-sheet | Cloth-like                                                                                           |
| BackOrder Message     | Size SmallMedium is currently on manufacturer backorder. Call our Customer Care Team for assistance. |