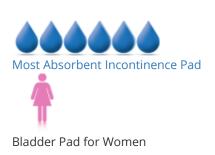

#### **Short Description**

Recommended Bladder Pad

## **Additional Information**

| Protection            | 6/6          |
|-----------------------|--------------|
|                       |              |
| Gender                | For Women    |
| UPC                   | 696550909971 |
|                       |              |
| Incontinence Type     | Urinary      |
|                       |              |
| Style                 | Pads         |
| Recommended           | Recommended  |
| Recommended           | Recommended  |
| Waterproof Back-sheet | Plastic      |
|                       |              |