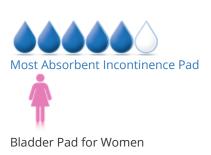

## **Additional Information**

| Protection            | 5/6          |
|-----------------------|--------------|
| Gender                | For Women    |
| UPC                   | 696550953417 |
| Incontinence Type     | Urinary      |
| Style                 | Pads         |
| Recommended           | Recommended  |
| Waterproof Back-sheet | Plastic      |