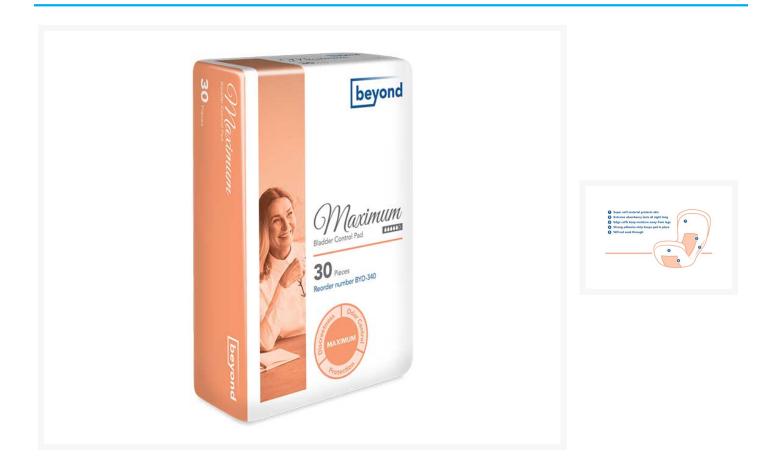

# Beyond Maximum Adult Incontinence Bladder Control Pad - 10.5 Inch

**Product Images** 

## **Additional Information**

| Protection            | 5/6          |
|-----------------------|--------------|
| Gender                | For Women    |
| UPC                   | 696550953417 |
| Incontinence Type     | Urinary      |
| Style                 | Pads         |
| Recommended           | Recommended  |
| Waterproof Back-sheet | Plastic      |