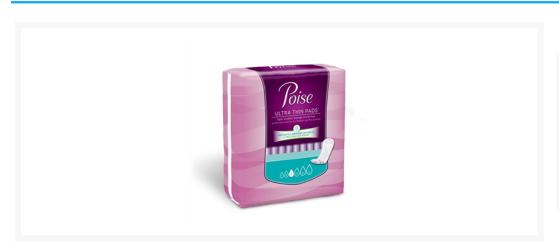

# Poise Light Long Adult Incontinence Bladder Control Pad - 10.3 Inch

## **Short Description**

Bladder Pad for Women

Recommended Incontinence Pad