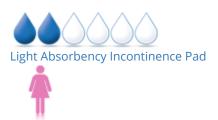

# **Additional Information**

| Pad Style             | Long Length |
|-----------------------|-------------|
| Protection            | 2/6         |
| Gender                | For Women   |
| UPC                   | 36000485363 |
| Incontinence Type     | Urinary     |
| Style                 | Pads        |
| Recommended           | Recommended |
| Waterproof Back-sheet | Plastic     |