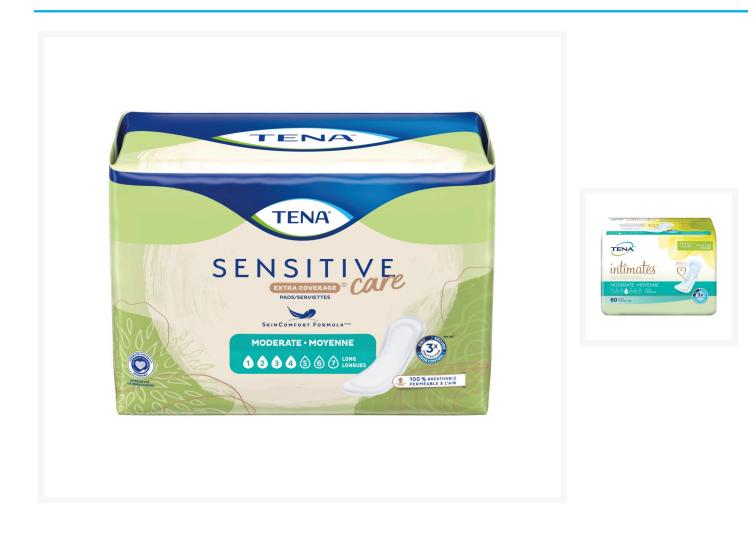

# TENA Intimates Moderate Long Adult Incontinence Bladder Control Pad - 12 Inch

### Short Description