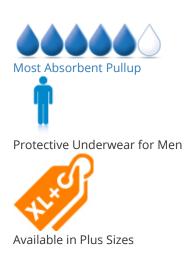

### **Additional Information**

| Protection            | 5/6                                                                                                                                                             |
|-----------------------|-----------------------------------------------------------------------------------------------------------------------------------------------------------------|
| Style                 | Pull-on Underwear                                                                                                                                               |
| Incontinence Type     | Urinary & Light Bowel                                                                                                                                           |
| Gender                | For Men                                                                                                                                                         |
| Specialty Sizes       | Extra Small / Small                                                                                                                                             |
| Waterproof Back-sheet | Cloth-like                                                                                                                                                      |
| BackOrder Message     | Size LargeXL is currently on manufacturer backorder. Size<br>SmallMedium is currently on manufacturer backorder. Call our<br>Customer Care Team for assistance. |