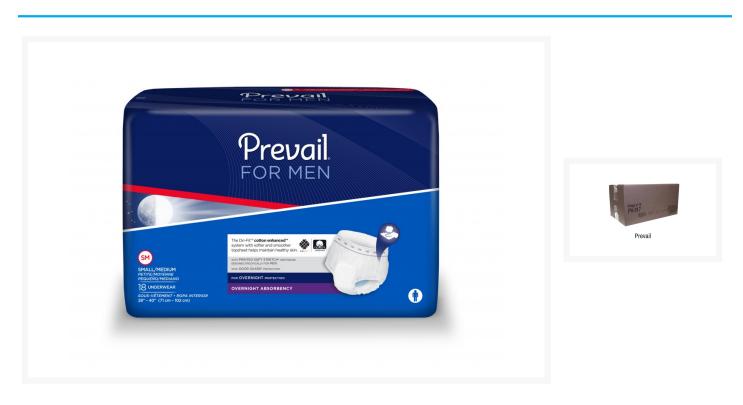

# Prevail for Men Overnight Adult Incontinence Pullup Diaper

### **Short Description**