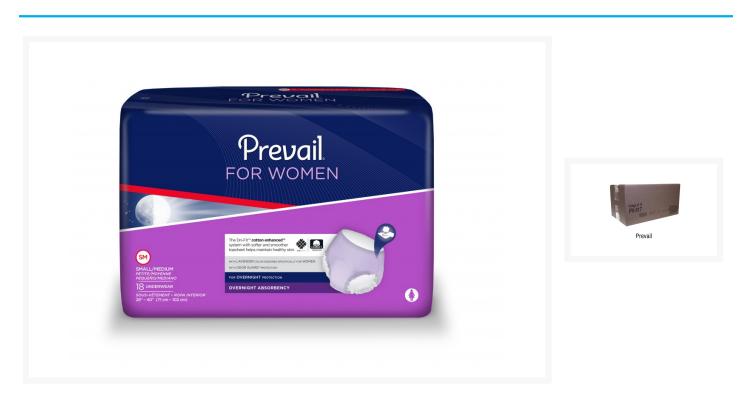

# Prevail for Women Overnight Adult Incontinence Pullup Diaper

# Prevail for Women Overnight Sizing Guide

| SIZE/SKU                      | FIT               | PACKAGE         | PRICE                 |
|-------------------------------|-------------------|-----------------|-----------------------|
| SmallMedium<br>FQP-PWX-512-CG | 28-40 inch waists | 72/case, 18/bag | \$70.49<br>\$0.98/pc. |
| Large<br>FQP-PWX-513-CG       | 38-50 inch waists | 64/case, 16/bag | \$70.49<br>\$1.1/pc.  |
| X-Large<br>FQP-PWX-514-CG     | 48-64 inch waists | 56/case, 14/bag | \$70.49<br>\$1.26/pc. |

# **Additional Information**

| Protection            | 5/6                                                                                                                                                                                                                    |
|-----------------------|------------------------------------------------------------------------------------------------------------------------------------------------------------------------------------------------------------------------|
| Style                 | Pull-on Underwear                                                                                                                                                                                                      |
| Incontinence Type     | Urinary & Light Bowel                                                                                                                                                                                                  |
| Gender                | For Women                                                                                                                                                                                                              |
| Specialty Sizes       | Extra Small / Small                                                                                                                                                                                                    |
| Waterproof Back-sheet | Cloth-like                                                                                                                                                                                                             |
| BackOrder Message     | Size Large is currently on manufacturer backorder. Size<br>SmallMedium is currently on manufacturer backorder. Size X-<br>Large is currently on manufacturer backorder. Call our Customer<br>Care Team for assistance. |