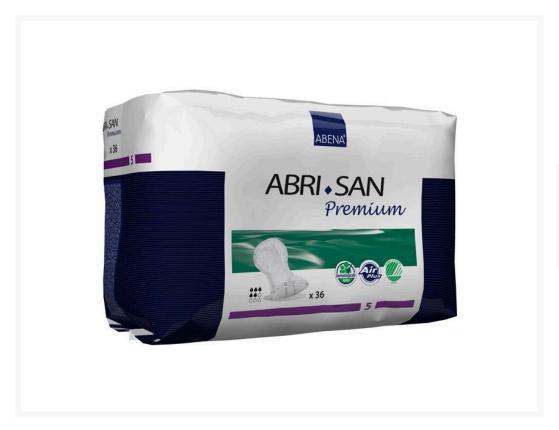

# Abena Abri-San Midi Adult Incontinence 2-Piece Pad Systems - 21 Inch

#### **Short Description**

Pad and Pants System for Women and Men

Recommended Pad and Pants System

### **Additional Information**

| UPC                   | 05710811008083                                                                                   |
|-----------------------|--------------------------------------------------------------------------------------------------|
| Protection            | 6/6                                                                                              |
| Style                 | Two-Piece Pad and Pant Systems                                                                   |
| Incontinence Type     | Urinary & Light Bowel                                                                            |
| Gender                | For Women and Men                                                                                |
| Recommended           | Recommended                                                                                      |
| Waterproof Back-sheet | Breathable                                                                                       |
| BackOrder Message     | Size X-Large is currently on manufacturer backorder. Call our Customer Care Team for assistance. |