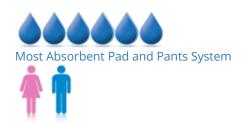

#### **Short Description**

Pad and Pants System for Women and Men

Recommended Pad and Pants System

### **Additional Information**

| UPC                   | 05710811008083                                                                                   |
|-----------------------|--------------------------------------------------------------------------------------------------|
| Protection            | 6/6                                                                                              |
| Style                 | Two-Piece Pad and Pant Systems                                                                   |
| Incontinence Type     | Urinary & Light Bowel                                                                            |
| Gender                | For Women and Men                                                                                |
| Recommended           | Recommended                                                                                      |
| Waterproof Back-sheet | Breathable                                                                                       |
| BackOrder Message     | Size X-Large is currently on manufacturer backorder. Call our Customer Care Team for assistance. |