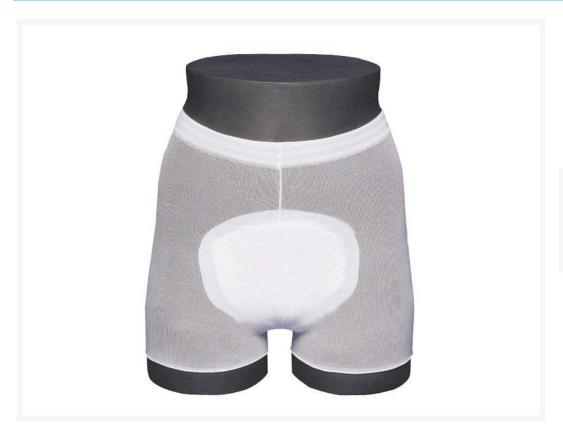

# Abena Abri-Pant Mesh Fixing Pants Adult Incontinence 2-Piece Pad Systems

# **Short Description**

Pad and Pants System for Women and Men

### **Additional Information**

| Style             | Two-Piece Pad and Pant Systems                                                                                                                                                                        |
|-------------------|-------------------------------------------------------------------------------------------------------------------------------------------------------------------------------------------------------|
| Gender            | For Women and Men                                                                                                                                                                                     |
| Specialty Sizes   | Extra Small / Small                                                                                                                                                                                   |
| BackOrder Message | Size Medium is currently on manufacturer backorder. Size Large is currently on manufacturer backorder. Size Small is currently on manufacturer backorder. Call our Customer Care Team for assistance. |