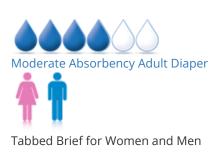

## **Additional Information**

| Protection            | 4/6               |
|-----------------------|-------------------|
| Style                 | Briefs            |
| Incontinence Type     | Urinary & Bowel   |
| Gender                | For Women and Men |
| Recommended           | Recommended       |
| Waterproof Back-sheet | Plastic           |