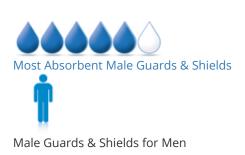

## **Additional Information**

| UPC                   | 05710811038141                                                                                      |
|-----------------------|-----------------------------------------------------------------------------------------------------|
| Protection            | 5/6                                                                                                 |
| Style                 | Male Guards & Shields                                                                               |
| Incontinence Type     | Urinary                                                                                             |
| Gender                | For Men                                                                                             |
| Waterproof Back-sheet | Breathable                                                                                          |
| BackOrder Message     | Size X-Large is currently on manufacturer backorder. Call our<br>Customer Care Team for assistance. |