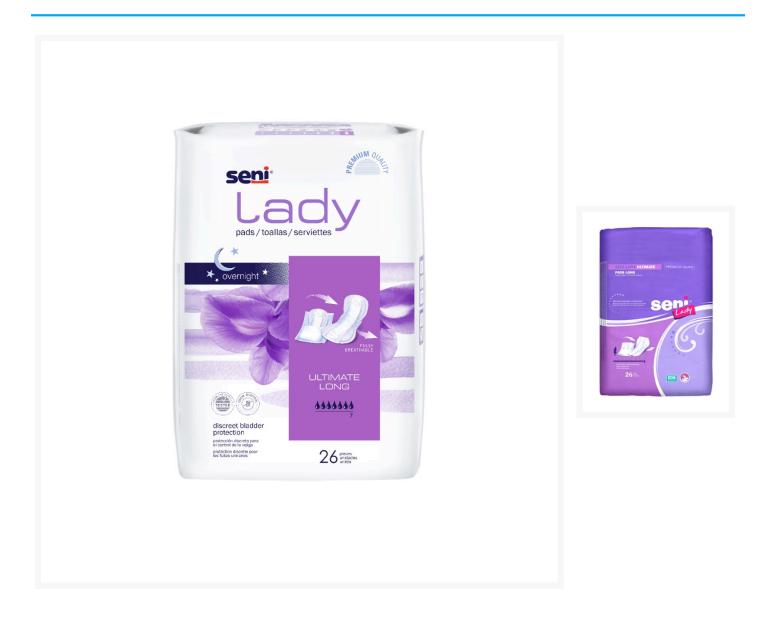

# Seni Lady Ultimate Long Overnight Adult Incontinence Bladder Control Pad - 16.5 Inch

**Product Images** 

## **Short Description**

4

Bladder Pad for Women

# Seni Lady Ultimate Long Sizing Guide

| SKU               | PACKAGE          | PRICE               |
|-------------------|------------------|---------------------|
| TZM-S-7P26-PS1-CG | 208/case, 26/bag | \$98.99<br>0.48/pc. |