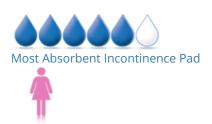

## **Additional Information**

| Pad Style             | Regular Length |
|-----------------------|----------------|
| Protection            | 5/6            |
| Gender                | For Women      |
| UPC                   | 877353005217   |
| Incontinence Type     | Urinary        |
| Style                 | Pads           |
| Waterproof Back-sheet | Breathable     |