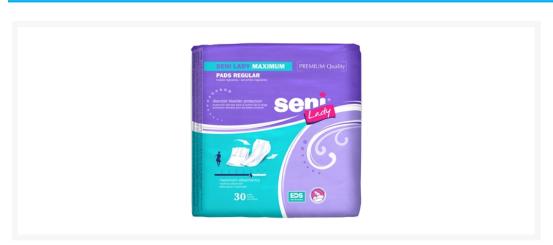

# Seni Lady Maximum Regular Adult Incontinence Bladder Control Pad - 11 Inch

### **Short Description**

Bladder Pad for Women