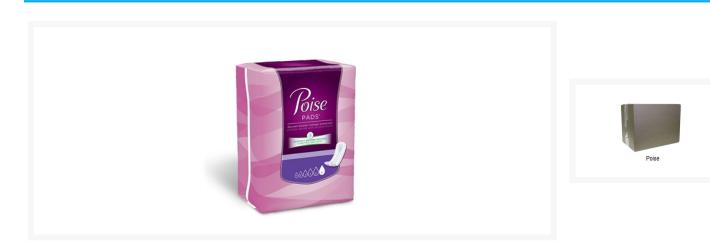

# **Poise Ultimate Long Adult** Incontinence Bladder Control Pad - 15.9 Inch

### **Short Description**

Overnight Incontinence Pad

Recommended Bladder Pad

### **Additional Information**

| Pad Style             | Long Length    |
|-----------------------|----------------|
| Protection            | 6/6            |
| Gender                | For Women      |
| UPC                   | 10036000335931 |
| Incontinence Type     | Urinary        |
| Style                 | Pads           |
| Recommended           | Recommended    |
| Waterproof Back-sheet | Plastic        |
|                       |                |